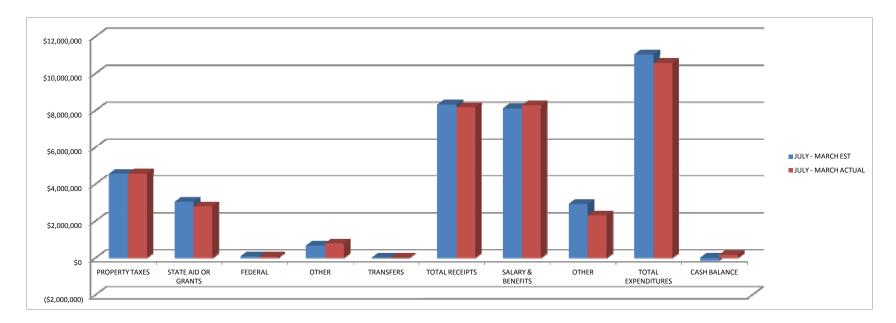

|                     | PROPERTY    | STATE AID   |          |           |           | TOTAL       |                   |             | TOTAL        |              |
|---------------------|-------------|-------------|----------|-----------|-----------|-------------|-------------------|-------------|--------------|--------------|
| MONTH               | TAXES       | OR GRANTS   | FEDERAL  | OTHER     | TRANSFERS | RECEIPTS    | SALARY & BENEFITS | OTHER       | EXPENDITURES | CASH BALANCE |
| JULY - MARCH EST    | \$4,546,208 | \$3,029,359 | \$71,028 | \$661,482 | \$4,983   | \$8,313,060 | \$8,108,934       | \$2,915,992 | \$11,024,926 | (\$119,907)  |
| JULY - MARCH ACTUAL | \$4,561,252 | \$2,775,987 | \$57,683 | \$769,697 | \$0       | \$8,164,619 | \$8,271,286       | \$2,284,531 | \$10,555,817 | \$153,891    |